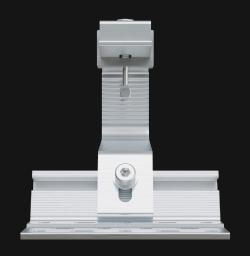

## **MODULE CLAMPS**

- Universal fit for module frames of 30-40mm
- Integrated earthing pins additional earthing plate NOT required
- Snap-in system Click and go
- Pre-assembled ready for install

## 'LESS IS MORE'

Engineered with efficiency in mind, our design philosophy revolves around "less is more," ensuring that fewer components translate into greater benefits, which is why our installation process is streamlined and straightforward.