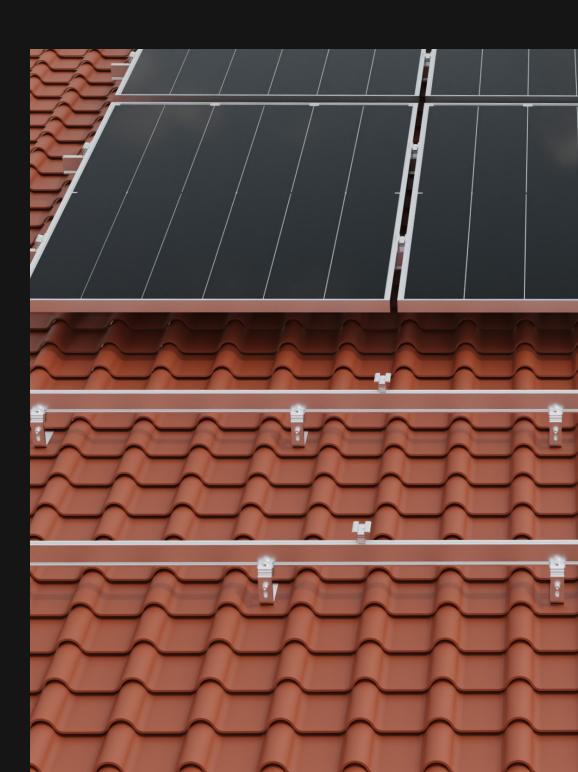

# **NOVA TILED ROOF**MOUNTING SYSTEMS

The NOVA Tiled Roof Mounting Series is manufactured from premium structural-grade alloys, ensuring exceptional corrosion resistance and strength across all components. Our comprehensive solutions are tailored to fit every type of tiled roof, delivering unparalleled versatility. Crafted with precision engineering, each design offers a broad range of adjustments to accommodate various applications, ensuring optimal performance in every installation.

## **NOVA FLEXFIT+**TILE HOOK

The NOVA FLEXFIT+ Tile Hook offers unmatched versatility for standard tile roofs. With unlimited flexible positioning options, including vertical and horizontal adjustments, it ensures seamless installation. Preassembled with our snap-in rail attachment, it's compatible with various roofing configurations.