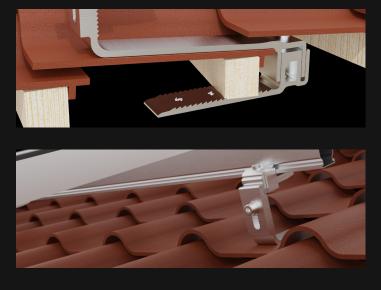

## **NOVA FLEXFIT+**TILE HOOK

The NOVA FLEXFIT+ Tile Hook offers unmatched versatility for standard tile roofs. With unlimited flexible positioning options, including vertical and horizontal adjustments, it ensures seamless installation. Preassembled with our snap-in rail attachment, it's compatible with various roofing configurations.

- Vertical and horizontal adjustability
- Snap-in rail attachment
- Flexible screw positions
- Aluminium construction