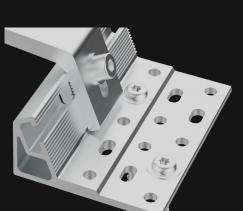

#### **FOOTING OPTIONS**

Anchor Base Plate

**NOVA Joiner** 

Module Clamps

Earth Lug

Optimizer **Mounting Nut** 