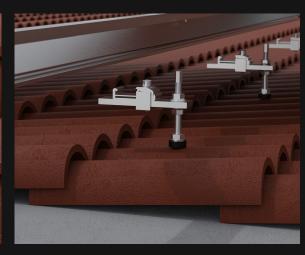

# **NOVA TILED ROOF**MOUNTING SYSTEMS

The NOVA Tiled Roof Mounting Series is manufactured from premium structural-grade alloys, ensuring exceptional corrosion resistance and strength across all components. Our comprehensive solutions are tailored to fit every type of tiled roof, delivering unparalleled versatility. Crafted with precision engineering, each design offers a broad range of adjustments to accommodate various applications, ensuring optimal performance in every installation.

## **NOVA FLEXFIT+**TILE HOOK

The NOVA FLEXFIT+ Tile Hook offers unmatched versatility for standard tile roofs. With unlimited flexible positioning options, including vertical and horizontal adjustments, it ensures seamless installation. Preassembled with our snap-in rail attachment, it's compatible with various roofing configurations.

## **NOVA QUICKFIT**TILE HOOK

The NOVA QUICKFIT Tile Hook embodies a sophisticated design, offering versatility in installation without the need for drilling into the roof structure. Simply hooking onto the purlins of the roof, it provides greater flexibility in positioning during installation, making it the quickest tile mounting solution available.