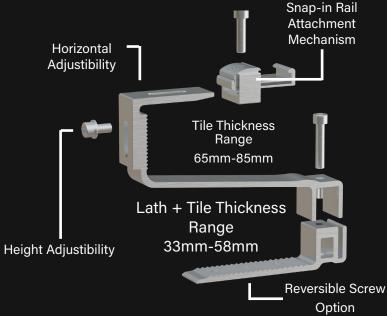

## **NOVA FLEXFIT+**TILE HOOK

The NOVA FLEXFIT+ Tile Hook offers unmatched versatility for standard tile roofs. With unlimited flexible positioning options, including vertical and horizontal adjustments, it ensures seamless installation. Preassembled with our snap-in rail attachment, it's compatible with various roofing configurations.

- Vertical and horizontal adjustability
- Snap-in rail attachment
- Flexible screw positions
- Aluminium construction