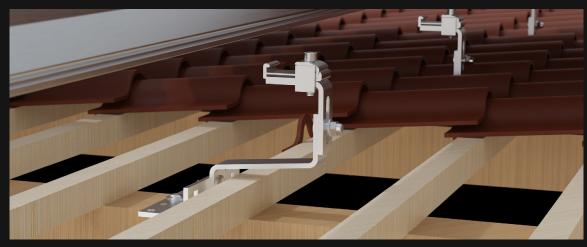

## **NOVA QUICKFIT**TILE HOOK

The NOVA QUICKFIT Tile Hook embodies a sophisticated design, offering versatility in installation without the need for drilling into the roof structure. Simply hooking onto the purlins of the roof, it provides greater flexibility in positioning during installation, making it the quickest tile mounting solution available.