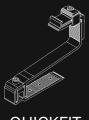

## **NOVA QUICKFIT**TILE HOOK

The NOVA QUICKFIT Tile Hook embodies a sophisticated design, offering versatility in installation without the need for drilling into the roof structure. Simply hooking onto the purlins of the roof, it provides greater flexibility in positioning during installation, making it the quickest tile mounting solution available.