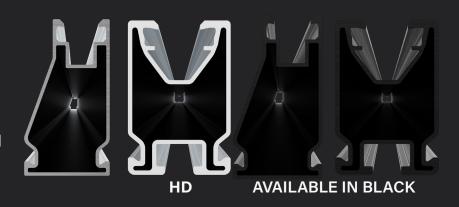

## **NOVA RAILS**

NOVA Rail NOVA Heavy Duty (HD) Rail

The NOVA Rails feature a unique enclosed design, making them 13% and 18% stronger compared to traditional open channel designs.