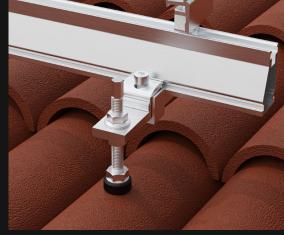

## **NOVA FLEXFIT+**TILE HOOK

The NOVA FLEXFIT+ Tile Hook offers unmatched versatility for standard tile roofs. With unlimited flexible positioning options, including vertical and horizontal adjustments, it ensures seamless installation. Preassembled with our snap-in rail attachment, it's compatible with various roofing configurations.

- Vertical and horizontal adjustability
- Snap-in rail attachment
- Flexible screw positions
- Aluminium construction