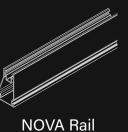

## **NOVA RAILS**

NOVA Rail NOVA Heavy Duty (HD) Rail

The NOVA Rails feature a unique enclosed design, making them 13% and 18% stronger compared to traditional open channel designs.